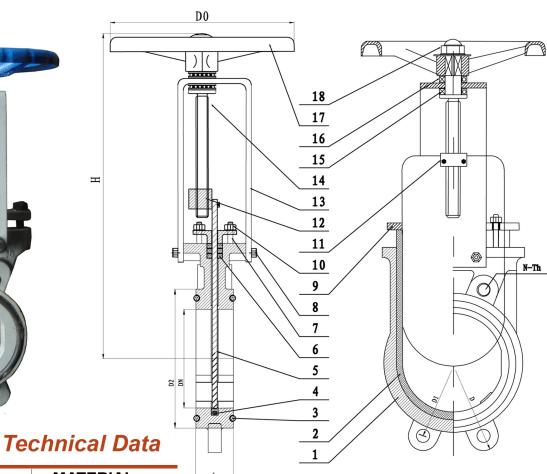

# **Material**

| Material |              |                   |  |  |  |  |
|----------|--------------|-------------------|--|--|--|--|
| No.      | PART         | MATERIAL          |  |  |  |  |
| 1        | BODY         | CAST IRON         |  |  |  |  |
| 2        | SEALING      | EPDM              |  |  |  |  |
| 3        | SEAT RING    | EPDM              |  |  |  |  |
| 4        | ROUND RUBBER | EPDM              |  |  |  |  |
| 5        | STEEL WIRE   | 304               |  |  |  |  |
| 6        | DISC         | Flexible Graphite |  |  |  |  |
| _ 7      | PACKING      | A3                |  |  |  |  |
| 8        | CONNECT      | A3                |  |  |  |  |
| 9        | CONNECT      | WCB               |  |  |  |  |
| 10       | GLAND        | A3                |  |  |  |  |
| 11       | NUT          | A3                |  |  |  |  |
| 12       | CONNECT      | QT500             |  |  |  |  |
| 13       | NUT          | A3                |  |  |  |  |
| 14       | BRACKET      | 2Cr13             |  |  |  |  |
| 15       | BEARING      | zchsnsb10-6       |  |  |  |  |
| 16       | BEARING      | zchsnsb10-6       |  |  |  |  |
| 17       | HANDWHEEL    | QT250             |  |  |  |  |
| 18       | CAP NUT      | A3                |  |  |  |  |

### Dimension in mm

| SIZES |        | L  | D   | D1  | D2  | D0  | N-Th   | ш   |
|-------|--------|----|-----|-----|-----|-----|--------|-----|
| DN    | in.    | L  | ט   | וט  | DZ  | טט  | 14-111 | Н   |
| 50    | 2"     | 48 | 160 | 125 | 100 | 200 | 4-M16  | 309 |
| 65    | 2.1/2" | 48 | 175 | 140 | 120 | 200 | 4-M16  | 347 |
| 80    | 3"     | 51 | 185 | 150 | 130 | 200 | 8-M16  | 369 |
| 100   | 4"     | 51 | 210 | 175 | 155 | 240 | 8-M16  | 413 |
| 125   | 5"     | 57 | 250 | 210 | 185 | 240 | 8-M20  | 475 |
| 150   | 6"     | 57 | 280 | 240 | 215 | 280 | 8-M20  | 529 |
| 200   | 8"     | 70 | 330 | 290 | 265 | 280 | 12-M20 | 695 |
| 250   | 10"    | 70 | 400 | 355 | 325 | 320 | 12-M22 | 753 |
| 300   | 12"    | 76 | 445 | 400 | 370 | 320 | 16-M22 | 885 |