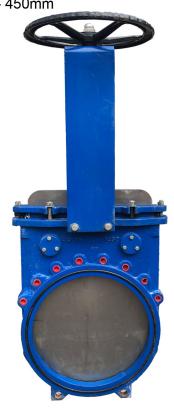

# **CAST IRON KNIFE GATE VALVE FLANGED END 10K**

350mm - 450mm

# **Material**

| No.PARTMATERIAL1BODYCAST IRON2SEALING STRIPEPDM3SEALIMG STRIPEPDM4WIREEPDM5DISC3046PACKINGPTFE7STUD BOLTA38SINGLE HEAD SCREWA39BONNETWCB10NUTA311SINGLE HEAD SCREWA312YOKE NUTQT50013YOKEA314STEM2Cr1315BEARINGzchsnsb10-616BEARINGzchsnsb10-617HANDWHEELQT25018CAP NUTA3                                                                                                                                                                                                                                                                                                                                                                               | Material |                   |             |  |  |  |  |
|---------------------------------------------------------------------------------------------------------------------------------------------------------------------------------------------------------------------------------------------------------------------------------------------------------------------------------------------------------------------------------------------------------------------------------------------------------------------------------------------------------------------------------------------------------------------------------------------------------------------------------------------------------|----------|-------------------|-------------|--|--|--|--|
| 2 SEALING STRIP EPDM 3 SEALIMG STRIP EPDM 4 WIRE EPDM 5 DISC 304 6 PACKING PTFE 7 STUD BOLT A3 8 SINGLE HEAD SCREW A3 9 BONNET WCB 10 NUT A3 11 SINGLE HEAD SCREW A3 12 YOKE NUT QT500 13 YOKE A3 14 STEM 2Cr13 15 BEARING zchsnsb10-6 16 BEARING zchsnsb10-6 17 HANDWHEEL QT250                                                                                                                                                                                                                                                                                                                                                                        | No.      | PART              | MATERIAL    |  |  |  |  |
| 3         SEALIMG STRIP         EPDM           4         WIRE         EPDM           5         DISC         304           6         PACKING         PTFE           7         STUD BOLT         A3           8         SINGLE HEAD SCREW         A3           9         BONNET         WCB           10         NUT         A3           11         SINGLE HEAD SCREW         A3           12         YOKE NUT         QT500           13         YOKE         A3           14         STEM         2Cr13           15         BEARING         zchsnsb10-6           16         BEARING         zchsnsb10-6           17         HANDWHEEL         QT250 | 1        | BODY              | CAST IRON   |  |  |  |  |
| 4       WIRE       EPDM         5       DISC       304         6       PACKING       PTFE         7       STUD BOLT       A3         8       SINGLE HEAD SCREW       A3         9       BONNET       WCB         10       NUT       A3         11       SINGLE HEAD SCREW       A3         12       YOKE NUT       QT500         13       YOKE       A3         14       STEM       2Cr13         15       BEARING       zchsnsb10-6         16       BEARING       zchsnsb10-6         17       HANDWHEEL       QT250                                                                                                                                  | 2        | SEALING STRIP     | EPDM        |  |  |  |  |
| 5         DISC         304           6         PACKING         PTFE           7         STUD BOLT         A3           8         SINGLE HEAD SCREW         A3           9         BONNET         WCB           10         NUT         A3           11         SINGLE HEAD SCREW         A3           12         YOKE NUT         QT500           13         YOKE         A3           14         STEM         2Cr13           15         BEARING         zchsnsb10-6           16         BEARING         zchsnsb10-6           17         HANDWHEEL         QT250                                                                                      | 3        | SEALIMG STRIP     | EPDM        |  |  |  |  |
| 6 PACKING PTFE 7 STUD BOLT A3 8 SINGLE HEAD SCREW A3 9 BONNET WCB 10 NUT A3 11 SINGLE HEAD SCREW A3 12 YOKE NUT QT500 13 YOKE A3 14 STEM 2Cr13 15 BEARING zchsnsb10-6 16 BEARING ZChsnsb10-6 17 HANDWHEEL QT250                                                                                                                                                                                                                                                                                                                                                                                                                                         | 4        | WIRE              | EPDM        |  |  |  |  |
| 7       STUD BOLT       A3         8       SINGLE HEAD SCREW       A3         9       BONNET       WCB         10       NUT       A3         11       SINGLE HEAD SCREW       A3         12       YOKE NUT       QT500         13       YOKE       A3         14       STEM       2Cr13         15       BEARING       zchsnsb10-6         16       BEARING       zchsnsb10-6         17       HANDWHEEL       QT250                                                                                                                                                                                                                                    | 5        | DISC              | 304         |  |  |  |  |
| 8       SINGLE HEAD SCREW       A3         9       BONNET       WCB         10       NUT       A3         11       SINGLE HEAD SCREW       A3         12       YOKE NUT       QT500         13       YOKE       A3         14       STEM       2Cr13         15       BEARING       zchsnsb10-6         16       BEARING       zchsnsb10-6         17       HANDWHEEL       QT250                                                                                                                                                                                                                                                                       | 6        | PACKING           | PTFE        |  |  |  |  |
| 9 BONNET WCB 10 NUT A3 11 SINGLE HEAD SCREW A3 12 YOKE NUT QT500 13 YOKE A3 14 STEM 2Cr13 15 BEARING zchsnsb10-6 16 BEARING zchsnsb10-6 17 HANDWHEEL QT250                                                                                                                                                                                                                                                                                                                                                                                                                                                                                              | _7       | STUD BOLT         | A3          |  |  |  |  |
| 10       NUT       A3         11       SINGLE HEAD SCREW       A3         12       YOKE NUT       QT500         13       YOKE       A3         14       STEM       2Cr13         15       BEARING       zchsnsb10-6         16       BEARING       zchsnsb10-6         17       HANDWHEEL       QT250                                                                                                                                                                                                                                                                                                                                                   | 8        | SINGLE HEAD SCREW | A3          |  |  |  |  |
| 11       SINGLE HEAD SCREW       A3         12       YOKE NUT       QT500         13       YOKE       A3         14       STEM       2Cr13         15       BEARING       zchsnsb10-6         16       BEARING       zchsnsb10-6         17       HANDWHEEL       QT250                                                                                                                                                                                                                                                                                                                                                                                 | 9        | BONNET            | WCB         |  |  |  |  |
| 12       YOKE NUT       QT500         13       YOKE       A3         14       STEM       2Cr13         15       BEARING       zchsnsb10-6         16       BEARING       zchsnsb10-6         17       HANDWHEEL       QT250                                                                                                                                                                                                                                                                                                                                                                                                                             | 10       | NUT               | A3          |  |  |  |  |
| 13       YOKE       A3         14       STEM       2Cr13         15       BEARING       zchsnsb10-6         16       BEARING       zchsnsb10-6         17       HANDWHEEL       QT250                                                                                                                                                                                                                                                                                                                                                                                                                                                                   | 11       | SINGLE HEAD SCREW | A3          |  |  |  |  |
| 14STEM2Cr1315BEARINGzchsnsb10-616BEARINGzchsnsb10-617HANDWHEELQT250                                                                                                                                                                                                                                                                                                                                                                                                                                                                                                                                                                                     | 12       | YOKE NUT          | QT500       |  |  |  |  |
| 15 BEARING zchsnsb10-6<br>16 BEARING zchsnsb10-6<br>17 HANDWHEEL QT250                                                                                                                                                                                                                                                                                                                                                                                                                                                                                                                                                                                  | 13       | YOKE              | A3          |  |  |  |  |
| 16 BEARING zchsnsb10-6<br>17 HANDWHEEL QT250                                                                                                                                                                                                                                                                                                                                                                                                                                                                                                                                                                                                            | 14       | STEM              | 2Cr13       |  |  |  |  |
| 17 HANDWHEEL QT250                                                                                                                                                                                                                                                                                                                                                                                                                                                                                                                                                                                                                                      | 15       | BEARING           | zchsnsb10-6 |  |  |  |  |
|                                                                                                                                                                                                                                                                                                                                                                                                                                                                                                                                                                                                                                                         | 16       | BEARING           | zchsnsb10-6 |  |  |  |  |
| 18 CAP NUT A3                                                                                                                                                                                                                                                                                                                                                                                                                                                                                                                                                                                                                                           | 17       | HANDWHEEL         | QT250       |  |  |  |  |
|                                                                                                                                                                                                                                                                                                                                                                                                                                                                                                                                                                                                                                                         | 18       | CAP NUT           | A3          |  |  |  |  |

#### Specification:

Nominal Pressure : 10 K Strength Test : 1.5 Mpa Testing Pressure : 1.1 Mpa Max. Temperature : 100 deg C