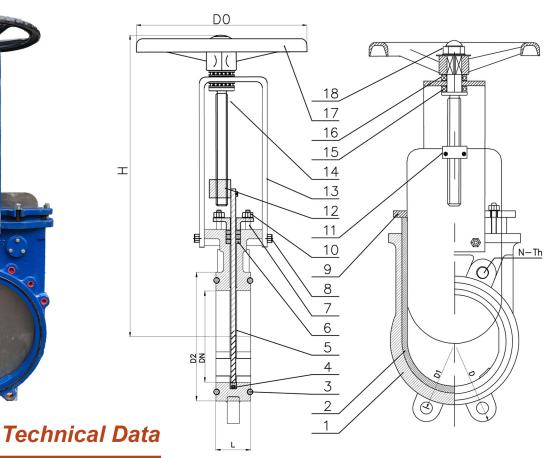

# **Material**

| No.PARTMATERIAL1BODYCAST IRON2SEALING STRIPEPDM3SEALIMG STRIPEPDM4WIREEPDM5DISC3046PACKINGPTFE7STUD BOLTA38SINGLE HEAD SCREWA39BONNETWCB10NUTA311SINGLE HEAD SCREWA312YOKE NUTQT50013YOKEA314STEM2Cr1315BEARINGzchsnsb10-616BEARINGzchsnsb10-617HANDWHEELQT25018CAP NUTA3                                                                                                                                                                                                                                                                                                                                                                               | Material |                   |             |  |  |  |  |
|---------------------------------------------------------------------------------------------------------------------------------------------------------------------------------------------------------------------------------------------------------------------------------------------------------------------------------------------------------------------------------------------------------------------------------------------------------------------------------------------------------------------------------------------------------------------------------------------------------------------------------------------------------|----------|-------------------|-------------|--|--|--|--|
| 2 SEALING STRIP EPDM 3 SEALIMG STRIP EPDM 4 WIRE EPDM 5 DISC 304 6 PACKING PTFE 7 STUD BOLT A3 8 SINGLE HEAD SCREW A3 9 BONNET WCB 10 NUT A3 11 SINGLE HEAD SCREW A3 12 YOKE NUT QT500 13 YOKE A3 14 STEM 2Cr13 15 BEARING zchsnsb10-6 16 BEARING zchsnsb10-6 17 HANDWHEEL QT250                                                                                                                                                                                                                                                                                                                                                                        | No.      | PART              | MATERIAL    |  |  |  |  |
| 3         SEALIMG STRIP         EPDM           4         WIRE         EPDM           5         DISC         304           6         PACKING         PTFE           7         STUD BOLT         A3           8         SINGLE HEAD SCREW         A3           9         BONNET         WCB           10         NUT         A3           11         SINGLE HEAD SCREW         A3           12         YOKE NUT         QT500           13         YOKE         A3           14         STEM         2Cr13           15         BEARING         zchsnsb10-6           16         BEARING         zchsnsb10-6           17         HANDWHEEL         QT250 | 1        | BODY              | CAST IRON   |  |  |  |  |
| 4       WIRE       EPDM         5       DISC       304         6       PACKING       PTFE         7       STUD BOLT       A3         8       SINGLE HEAD SCREW       A3         9       BONNET       WCB         10       NUT       A3         11       SINGLE HEAD SCREW       A3         12       YOKE NUT       QT500         13       YOKE       A3         14       STEM       2Cr13         15       BEARING       zchsnsb10-6         16       BEARING       zchsnsb10-6         17       HANDWHEEL       QT250                                                                                                                                  | 2        | SEALING STRIP     | EPDM        |  |  |  |  |
| 5         DISC         304           6         PACKING         PTFE           7         STUD BOLT         A3           8         SINGLE HEAD SCREW         A3           9         BONNET         WCB           10         NUT         A3           11         SINGLE HEAD SCREW         A3           12         YOKE NUT         QT500           13         YOKE         A3           14         STEM         2Cr13           15         BEARING         zchsnsb10-6           16         BEARING         zchsnsb10-6           17         HANDWHEEL         QT250                                                                                      | 3        | SEALIMG STRIP     | EPDM        |  |  |  |  |
| 6 PACKING PTFE 7 STUD BOLT A3 8 SINGLE HEAD SCREW A3 9 BONNET WCB 10 NUT A3 11 SINGLE HEAD SCREW A3 12 YOKE NUT QT500 13 YOKE A3 14 STEM 2Cr13 15 BEARING zchsnsb10-6 16 BEARING ZChsnsb10-6 17 HANDWHEEL QT250                                                                                                                                                                                                                                                                                                                                                                                                                                         | 4        | WIRE              | EPDM        |  |  |  |  |
| 7       STUD BOLT       A3         8       SINGLE HEAD SCREW       A3         9       BONNET       WCB         10       NUT       A3         11       SINGLE HEAD SCREW       A3         12       YOKE NUT       QT500         13       YOKE       A3         14       STEM       2Cr13         15       BEARING       zchsnsb10-6         16       BEARING       zchsnsb10-6         17       HANDWHEEL       QT250                                                                                                                                                                                                                                    | 5        | DISC              | 304         |  |  |  |  |
| 8       SINGLE HEAD SCREW       A3         9       BONNET       WCB         10       NUT       A3         11       SINGLE HEAD SCREW       A3         12       YOKE NUT       QT500         13       YOKE       A3         14       STEM       2Cr13         15       BEARING       zchsnsb10-6         16       BEARING       zchsnsb10-6         17       HANDWHEEL       QT250                                                                                                                                                                                                                                                                       | 6        | PACKING           | PTFE        |  |  |  |  |
| 9 BONNET WCB 10 NUT A3 11 SINGLE HEAD SCREW A3 12 YOKE NUT QT500 13 YOKE A3 14 STEM 2Cr13 15 BEARING zchsnsb10-6 16 BEARING zchsnsb10-6 17 HANDWHEEL QT250                                                                                                                                                                                                                                                                                                                                                                                                                                                                                              | _7       | STUD BOLT         | A3          |  |  |  |  |
| 10       NUT       A3         11       SINGLE HEAD SCREW       A3         12       YOKE NUT       QT500         13       YOKE       A3         14       STEM       2Cr13         15       BEARING       zchsnsb10-6         16       BEARING       zchsnsb10-6         17       HANDWHEEL       QT250                                                                                                                                                                                                                                                                                                                                                   | 8        | SINGLE HEAD SCREW | A3          |  |  |  |  |
| 11       SINGLE HEAD SCREW       A3         12       YOKE NUT       QT500         13       YOKE       A3         14       STEM       2Cr13         15       BEARING       zchsnsb10-6         16       BEARING       zchsnsb10-6         17       HANDWHEEL       QT250                                                                                                                                                                                                                                                                                                                                                                                 | 9        | BONNET            | WCB         |  |  |  |  |
| 12       YOKE NUT       QT500         13       YOKE       A3         14       STEM       2Cr13         15       BEARING       zchsnsb10-6         16       BEARING       zchsnsb10-6         17       HANDWHEEL       QT250                                                                                                                                                                                                                                                                                                                                                                                                                             | 10       | NUT               | A3          |  |  |  |  |
| 13       YOKE       A3         14       STEM       2Cr13         15       BEARING       zchsnsb10-6         16       BEARING       zchsnsb10-6         17       HANDWHEEL       QT250                                                                                                                                                                                                                                                                                                                                                                                                                                                                   | 11       | SINGLE HEAD SCREW | A3          |  |  |  |  |
| 14STEM2Cr1315BEARINGzchsnsb10-616BEARINGzchsnsb10-617HANDWHEELQT250                                                                                                                                                                                                                                                                                                                                                                                                                                                                                                                                                                                     | 12       | YOKE NUT          | QT500       |  |  |  |  |
| 15 BEARING zchsnsb10-6<br>16 BEARING zchsnsb10-6<br>17 HANDWHEEL QT250                                                                                                                                                                                                                                                                                                                                                                                                                                                                                                                                                                                  | 13       | YOKE              | A3          |  |  |  |  |
| 16 BEARING zchsnsb10-6<br>17 HANDWHEEL QT250                                                                                                                                                                                                                                                                                                                                                                                                                                                                                                                                                                                                            | 14       | STEM              | 2Cr13       |  |  |  |  |
| 17 HANDWHEEL QT250                                                                                                                                                                                                                                                                                                                                                                                                                                                                                                                                                                                                                                      | 15       | BEARING           | zchsnsb10-6 |  |  |  |  |
|                                                                                                                                                                                                                                                                                                                                                                                                                                                                                                                                                                                                                                                         | 16       | BEARING           | zchsnsb10-6 |  |  |  |  |
| 18 CAP NUT A3                                                                                                                                                                                                                                                                                                                                                                                                                                                                                                                                                                                                                                           | 17       | HANDWHEEL         | QT250       |  |  |  |  |
|                                                                                                                                                                                                                                                                                                                                                                                                                                                                                                                                                                                                                                                         | 18       | CAP NUT           | A3          |  |  |  |  |

### **Dimension in mm**

| SIZES |     |    | D   | D1  | D2  | DO | N-Th   | н |
|-------|-----|----|-----|-----|-----|----|--------|---|
| DN    | in. |    | ט   | וט  | DZ  | Ъ  | 14-111 | П |
| 350   | 14" | 76 | 490 | 445 | 415 | -  | 16-M22 | - |
| 400   | 16" | 89 | 560 | 510 | 475 | -  | 16-M22 | - |
| 450   | 18" | 89 | 620 | 565 | 530 | -  | 20-M24 | - |