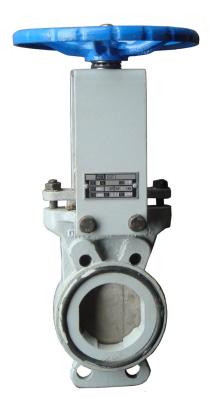

# **CAST IRON KNIFE GATE VALVE FLANGED END 10K**

50mm - 300mm

# **Material**

| Material |              |                   |  |  |  |  |
|----------|--------------|-------------------|--|--|--|--|
| No.      | PART         | MATERIAL          |  |  |  |  |
| 1        | BODY         | CAST IRON         |  |  |  |  |
| 2        | SEALING      | EPDM              |  |  |  |  |
| 3        | SEAT RING    | EPDM              |  |  |  |  |
| 4        | ROUND RUBBER | EPDM              |  |  |  |  |
| 5        | STEEL WIRE   | 304               |  |  |  |  |
| 6        | DISC         | Flexible Graphite |  |  |  |  |
| _ 7      | PACKING      | A3                |  |  |  |  |
| 8        | CONNECT      | A3                |  |  |  |  |
| 9        | CONNECT      | WCB               |  |  |  |  |
| 10       | GLAND        | A3                |  |  |  |  |
| 11       | NUT          | A3                |  |  |  |  |
| 12       | CONNECT      | QT500             |  |  |  |  |
| 13       | NUT          | A3                |  |  |  |  |
| 14       | BRACKET      | 2Cr13             |  |  |  |  |
| 15       | BEARING      | zchsnsb10-6       |  |  |  |  |
| 16       | BEARING      | zchsnsb10-6       |  |  |  |  |
| 17       | HANDWHEEL    | QT250             |  |  |  |  |
| 18       | CAP NUT      | A3                |  |  |  |  |

Specification:

Nominal Pressure : 10 K Strength Test : 1.5 Mpa Testing Pressure : 1.1 Mpa Max. Temperature : 100 deg C